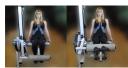

Seated Leg Extension with Leg Extension Machine

Put your weight

| Set  | Wgt (lbs) | Repetitions |
|------|-----------|-------------|-----------|-------------|-----------|-------------|-----------|-------------|
| 1    | 0.0       | 8           |           |             |           |             |           |             |
| Rest | 30        |             |           |             |           |             |           |             |
| 2    | 0.0       | 8           |           |             |           |             |           |             |
| Rest | 30        |             |           |             |           |             |           |             |
| 3    | 0.0       | 8           |           |             |           |             |           |             |
| Rest | 30        |             |           |             |           |             |           |             |
| 4    | 0.0       | 8           |           |             |           |             |           |             |