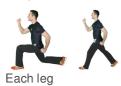

**Exercise** Base Prescription Day 1: Day 2: Day 3:

Lunge

| Set  | Wgt (lbs) | Repetitions |
|------|-----------|-------------|-----------|-------------|-----------|-------------|-----------|-------------|
| 1    | 0.0       | 15          |           |             |           |             |           |             |
| Rest | 30        |             |           |             |           |             |           |             |
| 2    | 0.0       | 15          |           |             |           |             |           |             |
| Rest | 30        |             |           |             |           |             |           |             |
| 3    | 0.0       | 15          |           |             |           |             |           |             |
| Rest |           | 30          |           |             |           |             |           |             |
| 4    | 0.0       | 15          |           |             |           |             |           |             |