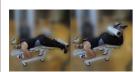

Leg Curl with Leg Curl Machine

| Set  | Wgt (lbs) | Set Mode |
|------|-----------|----------|-----------|----------|-----------|----------|-----------|----------|
| 1    | 0.0       | 8-10     |           |          |           |          |           |          |
| Rest | 30        |          |           |          |           |          |           |          |
| 2    | 0.0       | 8-10     |           |          |           |          |           |          |
| Rest | 30        |          |           |          |           |          |           |          |
| 3    | 0.0       | 8        |           |          |           |          |           |          |
| Rest | 30        |          |           |          |           |          |           |          |
| 4    | 0.0       | 8-10     |           |          |           |          |           |          |