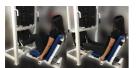

Seated Leg Press

Put your weight

| Set  | Wgt (lbs) | Repetitions |
|------|-----------|-------------|-----------|-------------|-----------|-------------|-----------|-------------|
| 1    | 0.0       | 8           |           |             |           |             |           |             |
| Rest | est 30    |             |           |             |           |             |           |             |
| 2    | 0.0       | 8           |           |             |           |             |           |             |
| Rest | 30        |             |           |             |           |             |           |             |
| 3    | 0.0       | 8           |           |             |           |             |           |             |
| Rest | 30        |             |           |             |           |             |           |             |
| 4    | 0.0       | 8           |           |             |           |             |           |             |