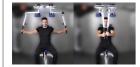

### Lying chest press

| Set  | Wgt (lbs) | Repetitions |
|------|-----------|-------------|-----------|-------------|-----------|-------------|-----------|-------------|
| 1    | 105.0     | 12          |           |             |           |             |           |             |
| Rest | 30        |             |           |             |           |             |           |             |
| 2    | 105.0     | 12          |           |             |           |             |           |             |
| Rest | 30        |             |           |             |           |             |           |             |
| 3    | 105.0     | 12          |           |             |           |             |           |             |
| Rest | 30        |             |           |             |           |             |           |             |
| 4    | 105.0     | 12          |           |             |           |             |           |             |

#### **Chest Press**

| Set  | Wgt (lbs) | Repetitions |
|------|-----------|-------------|-----------|-------------|-----------|-------------|-----------|-------------|
| 1    | 105.0     | 12          |           |             |           |             |           |             |
| Rest | 30        |             |           |             |           |             |           |             |
| 2    | 105.0     | 12          |           |             |           |             |           |             |
| Rest | 30        |             |           |             |           |             |           |             |
| 3    | 105.0     | 12          |           |             |           |             |           |             |
| Rest | 30        |             |           |             |           |             |           |             |
| 4    | 105.0     | 12          |           |             |           |             |           |             |