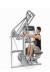

### Lying chest press

| Set  | Wgt (lbs) | Repetitions |
|------|-----------|-------------|-----------|-------------|-----------|-------------|-----------|-------------|
| 1    | 105.0     | 12          |           |             |           |             |           |             |
| Rest | 30        |             |           |             |           |             |           |             |
| 2    | 105.0     | 12          |           |             |           |             |           |             |
| Rest | 30        |             |           |             |           |             |           |             |
| 3    | 105.0     | 12          |           |             |           |             |           |             |
| Rest | 30        |             |           |             |           |             |           |             |
| 4    | 105.0     | 12          |           |             |           |             |           |             |

#### **Chest Press**

| Set  | Wgt (lbs) | Repetitions |
|------|-----------|-------------|-----------|-------------|-----------|-------------|-----------|-------------|
| 1    | 105.0     | 12          |           |             |           |             |           |             |
| Rest | 30        |             |           |             |           |             |           |             |
| 2    | 105.0     | 12          |           |             |           |             |           |             |
| Rest | 30        |             |           |             |           |             |           |             |
| 3    | 105.0     | 12          |           |             |           |             |           |             |
| Rest | 30        |             |           |             |           |             |           |             |
| 4    | 105.0     | 12          |           |             |           |             |           |             |