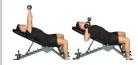

# Inclined Bench Press with Dumbbell

| Set  | Wgt (lbs) | Repetitions |
|------|-----------|-------------|-----------|-------------|-----------|-------------|-----------|-------------|
| 1    | 40.0      | 12          |           |             |           |             |           |             |
| Rest | 30        |             |           |             |           |             |           |             |
| 2    | 40.0      | 12          |           |             |           |             |           |             |
| Rest | 30        |             |           |             |           |             |           |             |
| 3    | 40.0      | 12          |           |             |           |             |           |             |
| Rest | 30        |             |           |             |           |             |           |             |
| 4    | 40.0      | 12          |           |             |           |             |           |             |