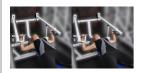

## Seated Chest Fly with Pec Deck Machine

| Set  | Wgt (lbs) | Repetitions |
|------|-----------|-------------|-----------|-------------|-----------|-------------|-----------|-------------|
| 1    | 150.0     | 12          |           |             |           |             |           |             |
| Rest | 30        |             |           |             |           |             |           |             |
| 2    | 150.0     | 12          |           |             |           |             |           |             |
| Rest | 30        |             |           |             |           |             |           |             |
| 3    | 150.0     | 12          |           |             |           |             |           |             |
| Rest | 30        |             |           |             |           |             |           |             |
| 4    | 150.0     | 12          |           |             |           |             |           |             |